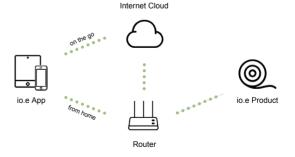

00 mm | Bright     | IP44       |
| o-WiFi-LSW   | 24 W  | 1200-1300 lm  | 3000K       | 25,000 h  | 10 mm | 5,000 mm | Bright     | IP44       |
|              |       |               | 6000K       |           |       |          |            |            |
| o-WiFi-LSWD  | 24 W  | 700-800 lm    | 3000K-6000K | 25,000 h  | 10 mm | 5,000 mm | Bright+CCT | IP44       |

# What 10. e Wi-Fi LED strip can do





## Remote Control

Control your home light anytime anywhere



# Color of Mood

Select color from the whole RGB color spectrum to change atmosphere in your room



#### Set a Timer or Schedule

Set a timer or schedule to control automatically



# **Group Devices**

Set your devices into groups to easy control



#### Works with Amazon Echo

Try voice control all your devices of iO.e



# Scan to download iO.e App