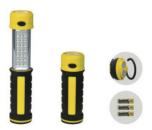

#### IO-3000D-5A

30+1WLED Working Light 30PCS SMD 3528 bright LED ligh., 1W LED on the top as spotlight.,Using dry battery(4x2Aasie). Magnet and hook in the bottom (not include)