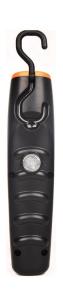

## IO-3000D-10

12LED Rechargeable Working Light ., 12PCS SMD 3528 bright LED ligh., Using 3.7V1100MA Lithium battery AC-DC adapter and DC 12V cigarette plug charger