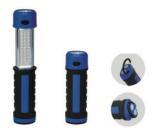

## IO-3000D-5

30+1WLED Rechargeable Working Light 30PCS SMD 3528 bright LED light.,1WLED on the top as spotlight., LED chargingi indicator.,using 3.7V 1200mA lithium battery., Magnet and hook in the bottom., AC-DC adapter and DC12V cigarette plug charger,