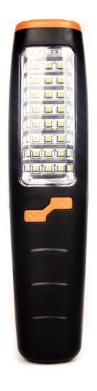

#### IO-3000L-3528

24LED Rechargeable Working Light 24PCS SMD 3528 bright LED ligh 180LM

## Using

3.6V 1200mA NI-MH battery AC-DC adapter and DC12V cigarette plug charger Magnet and hook in the bottom