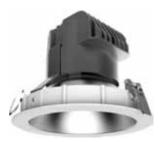

## **JD** Series

IO-5506JD-20

IO-5506JD-27

IO-5508JD-27/33

| Code      | Model        | Wattage | Lumen |
|-----------|--------------|---------|-------|
| io-203039 | IO-5506JD-20 | 20      | 1300  |
| io-203040 | IO-5506JD-27 | 27      | 1750  |
| io-203041 | IO-5508JD-27 | 27      | 1750  |
| io-203042 | IO-5508JD-33 | 33      | 2200  |