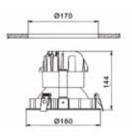

## **JD** Series

IO-5506JD-20

IO-5506JD-27

IO-5508JD-27/33

| Code      | Model        | Wattage | Lumen |
|-----------|--------------|---------|-------|
| io-203039 | IO-5506JD-20 | 20      | 1300  |
| io-203040 | IO-5506JD-27 | 27      | 1750  |
| io-203041 | IO-5508JD-27 | 27      | 1750  |
| io-203042 | IO-5508JD-33 | 33      | 2200  |