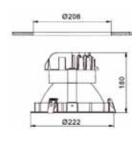

## **JD** Series

IO-5506JD-20

IO-5506JD-27

IO-5508JD-27/33

| Code      | Model        | Wattage | Lumen |
|-----------|--------------|---------|-------|
| io-203039 | IO-5506JD-20 | 20      | 1300  |
| io-203040 | IO-5506JD-27 | 27      | 1750  |
| io-203041 | IO-5508JD-27 | 27      | 1750  |
| io-203042 | IO-5508JD-33 | 33      | 2200  |