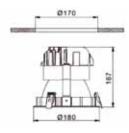

## **JD** Series

IO-5506JD-20

IO-5506JD-27

IO-5508JD-27/33

| Code      | Model        | Wattage | Lumen |
|-----------|--------------|---------|-------|
| io-203039 | IO-5506JD-20 | 20      | 1300  |
| io-203040 | IO-5506JD-27 | 27      | 1750  |
| io-203041 | IO-5508JD-27 | 27      | 1750  |
| io-203042 | IO-5508JD-33 | 33      | 2200  |