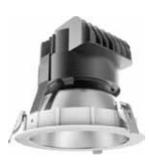

## **JD** Series

IO-5506JD-20

IO-5506JD-27

IO-5508JD-27/33

| Code      | Model        | Wattage | Lumen |
|-----------|--------------|---------|-------|
| io-203039 | IO-5506JD-20 | 20      | 1300  |
| io-203040 | IO-5506JD-27 | 27      | 1750  |
| io-203041 | IO-5508JD-27 | 27      | 1750  |
| io-203042 | IO-5508JD-33 | 33      | 2200  |