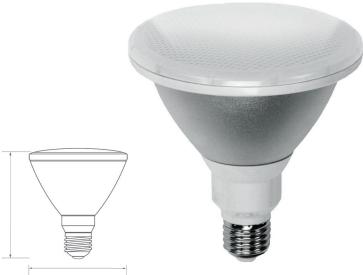

# Multi-LEDS PAR 38 IP65

### Guarantee

2 years from date of purchase

LED PAR38-12W

| Model         | Voltage  | Power<br>Cosumption | Base | Ra | IP class | Lumen  | A' A B C C |
|---------------|----------|---------------------|------|----|----------|--------|------------|
| LED PAR38-12W | 200-240V | 12W                 | E27  | 80 | IP65     | 1050lm | A+         |