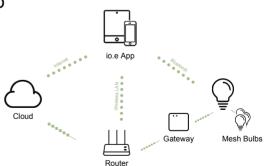

# What 10.e Bluetooth Mesh LED Tube can do

## Remote Control

Control your lights within the distance, with no delay