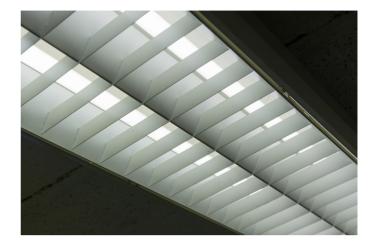

# 10.e SMART BLUETOOTH MESH LED TUBE T8

Control hundreds of bulbs at the same time with no delay

| Model No.      | Input Voltage | Power | Luminous Flux | CRI | Color Temp. | Efficiency | Beam Angle | Dimmable   | Dimension |
|----------------|---------------|-------|---------------|-----|-------------|------------|------------|------------|-----------|
| io-WiFiLT8-9   | 110V/230V     | 9W    | 1170LM        | 80  | 4000K       | 130        | 120°       | Bright     | 600 mm    |
| io-WiFiLT8-18  | 110V/230V     | 18W   | 2340LM        | 80  | 4000K       | 130        | 120°       | Bright     | 1200 mm   |
| io-WiFiLT8-24  | 110V/230V     | 24W   | 3120LM        | 80  | 4000K       | 130        | 120°       | Bright     | 1500 mm   |
| io-WiFiLT8-9c  | 110V/230V     | 9W    | 1170LM        | 80  | 2700-6500K  | 130        | 120°       | Bright+CCT | 600 mm    |
| io-WiFiLT8-18c | 110V/230V     | 18W   | 2340LM        | 80  | 2700-6500K  | 130        | 120°       | Bright+CCT | 1200 mm   |
| io-WiFiLT8-24c | 110V/230V     | 24W   | 3120LM        | 80  | 2700-6500K  | 130        | 120°       | Bright+CCT | 1500 mm   |

# What 10.e Bluetooth Mesh LED Tube can do